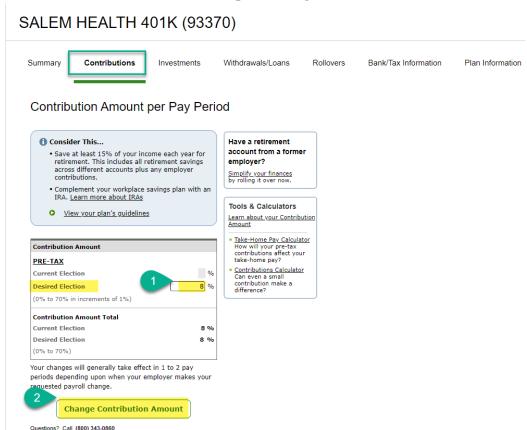

## Once logged into the website and on your home screen:

1. Under Take action, click on Manage contributions

2. Enter the desired election percentage and submit

© 1996-2024 FMR LLC