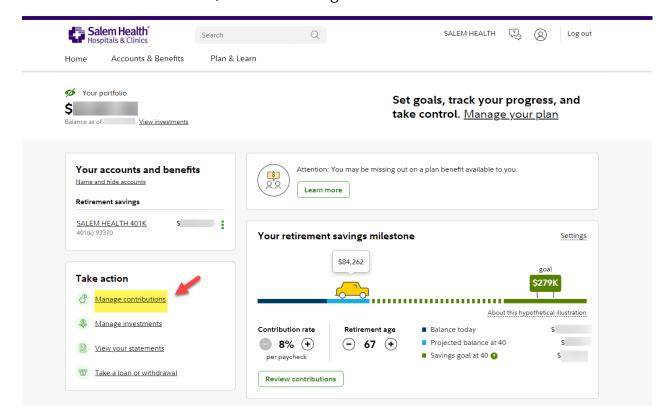

## Once logged into the website and on your home screen:

1. Under Take action, click on Manage contributions

2. Enter the desired election percentage and submit

© 1996-2024 FMR LLC