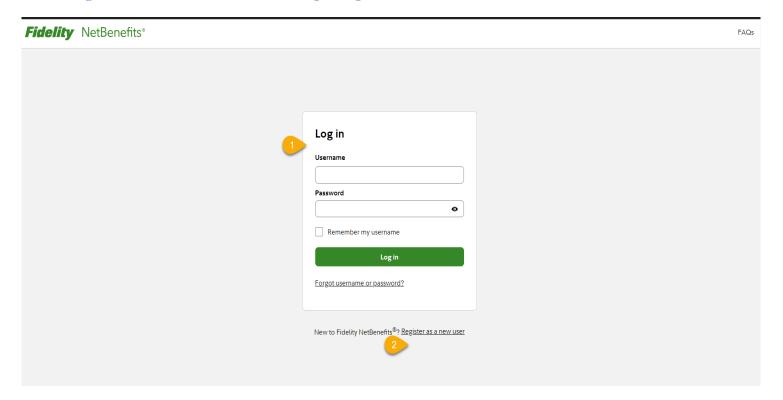

## 401(k): Salem Health Retirement Plan How to change your contribution

Log into www.netbenefits.com/SalemHealth.

<u>If you've logged into</u> Fidelity's website before, continue logging on with your username and password **option 1** shown in the screen below

If you've never logged into Fidelity's website, click on "Register" as shown in **option 2** and follow the screen prompts.

**Recordkeeper:** Fidelity Investments

**Phone:** 800-343-0860

Website: netbenefits.com/SalemHealth